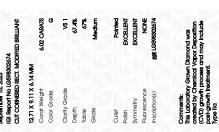

# LABORATORY GROWN DIAMOND REPORT

September 15, 2023

IGI Report Number LG598302674

Description LABORATORY GROWN

DIAMOND

G

Shape and Cutting Style CUT CORNERED RECTANGULAR

MODIFIED BRILLIANT

Measurements 12.71 X 9.11 X 6.14 MM

**GRADING RESULTS** 

Carat Weight 6.02 CARATS

Color Grade

Clarity Grade V\$ 1

### ADDITIONAL GRADING INFORMATION

Polish **EXCELLENT** 

Symmetry **EXCELLENT** 

Fluorescence NONE

Inscription(s) (45) LG598302674

Comments: This Laboratory Grown Diamond was created by Chemical Vapor Deposition (CVD) growth process and may include post-growth treatment.

Type IIa