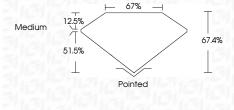

|
|------------|--------------------|-------------------|----------|----------|
| Internally | Very Very          | Very              | Slightly | Included |
| Flawless   | Slightly Included  | Slightly Included | Included |          |

#### COLOR

| COLOR |   |   |   |   |   |   |       |            |       |
|-------|---|---|---|---|---|---|-------|------------|-------|
| D     | Е | F | G | Н | ı | J | Faint | Very Light | Light |



Sample Image Used



© IGI 2020, International Gemological Institute

FD - 10 20



September 15, 2023 IGI Report Number LG598302674 Description LABORATORY GROWN DIAMOND Shape and Cutting Style **CUT CORNERED** RECTANGULAR MODIFIED BRILLIANT 12.71 X 9.11 X 6.14 MM Measurements **GRADING RESULTS** Carat Weight 6.02 CARATS G Color Grade Clarity Grade VS 1



#### ADDITIONAL GRADING INFORMATION

| Polish         | EXCELLENT       |
|----------------|-----------------|
| Symmetry       | EXCELLENT       |
| Fluorescence   | NONE            |
| Inscription(s) | (6) LG598302674 |

Comments: This Laboratory Grown Diamond was created by Chemical Vapor Deposition (CVD) growth process and may include post-growth treatment. Type Ila