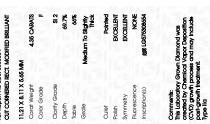

Sample Image Used

© IGI 2020, International Gemological Institute

FD - 10 20

IGI Report Number LG575308654

Description LABORATORY GROWN DIAMOND

**CUT CORNERED** Shape and Cutting Style

RECTANGULAR MODIFIED BRILLIANT

SI 2

11.21 X 8.11 X 5.65 MM Measurements

**GRADING RESULTS** 

Color Grade

Carat Weight 4.35 CARATS

Clarity Grade

66% Medium To Slightly 69.7% Thick 51.5%

Pointed

#### ADDITIONAL GRADING INFORMATION

**EXCELLENT** Polish **EXCELLENT** Symmetry

Fluorescence NONE (159) LG575308654 Inscription(s)

Comments: This Laboratory Grown Diamond was created by Chemical Vapor Deposition (CVD) growth process and may include post-growth treatment.