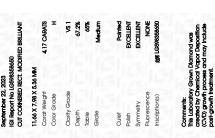

# LABORATORY GROWN DIAMOND REPORT

September 22, 2023

IGI Report Number LG598358650

Description LABORATORY GROWN

DIAMOND

Н

Shape and Cutting Style CUT CORNERED RECTANGULAR

MODIFIED BRILLIANT

Measurements 11.66 X 7.98 X 5.36 MM

**GRADING RESULTS** 

Carat Weight 4.17 CARATS

Color Grade

Clarity Grade V\$ 1

## ADDITIONAL GRADING INFORMATION

Polish **EXCELLENT** 

Symmetry **EXCELLENT** 

Fluorescence NONE

Inscription(s) (G) LG598358650

Comments: This Laboratory Grown Diamond was created by Chemical Vapor Deposition (CVD) growth process and may include post-growth treatment.

Type IIa