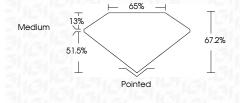

|
|------------|--------------------|-------------------|----------|----------|
| Internally | Very Very          | Very              | Slightly | Included |
| Flawless   | Slightly Included  | Slightly Included | Included |          |

#### COLOR

| COLOR |   |   |   |   |   |   |       |            |       |
|-------|---|---|---|---|---|---|-------|------------|-------|
| D     | Е | F | G | Н | ı | J | Faint | Very Light | Light |



Sample Image Used



© IGI 2020, International Gemological Institute

FD - 10 20



September 22, 2023 IGI Report Number LG598358650 Description LABORATORY GROWN DIAMOND Shape and Cutting Style **CUT CORNERED** RECTANGULAR MODIFIED BRILLIANT 11.66 X 7.98 X 5.36 MM Measurements **GRADING RESULTS** Carat Weight 4.17 CARATS Color Grade Clarity Grade VS 1



#### ADDITIONAL GRADING INFORMATION

Inscription(s)

| Polish       | EXCELLEN |
|--------------|----------|
| Symmetry     | EXCELLEN |
| Fluorescence | NON      |

(159) LG598358650

Comments: This Laboratory Grown Diamond was created by Chemical Vapor Deposition (CVD) growth process and may include post-growth treatment. Type IIa