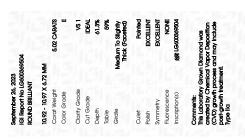

## LABORATORY GROWN DIAMOND REPORT

September 26, 2023

IGI Report Number

Description

Shape and Cutting Style Measurements

**GRADING RESULTS** 

Carat Weight

Cut Grade

Polish

Symmetry

Fluorescence

Inscription(s)

LG600369504

LABORATORY GROWN DIAMOND

**ROUND BRILLIANT** 

10.92 - 10.97 X 6.72 MM

# 5.02 CARATS E

Color Grade

Clarity Grade VS 1

**IDEAL** 

## ADDITIONAL GRADING INFORMATION

**EXCELLENT** 

**EXCELLENT** 

NONE

1/5/1 LG600369504

Comments: This Laboratory Grown Diamond was created by Chemical Vapor Deposition (CVD) growth process and may include post-growth treatment. Type IIa