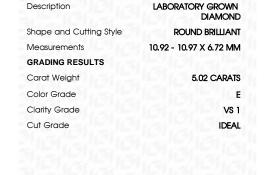

## LABORATORY GROWN DIAMOND REPORT

September 26, 2023

IGI Report Number

Description

Shape and Cutting Style Measurements

**GRADING RESULTS** 

Carat Weight

Cut Grade

Polish

Symmetry

Fluorescence

Inscription(s)

LG600369504

LABORATORY GROWN DIAMOND

**ROUND BRILLIANT** 

10.92 - 10.97 X 6.72 MM

# 5.02 CARATS E

Color Grade

Clarity Grade VS 1

**IDEAL** 