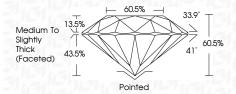

up>         | SI 1-2               | I <sup>1-3</sup> |
|------------------------|--------------------------------|---------------------------|----------------------|------------------|
| Internally<br>Flawless | Very Very<br>Slightly Included | Very<br>Sliahtly Included | Slightly<br>Included | Included         |

## COLOR

| D | Е | F | G | Н | -1 | J | Faint | Very Light | Light |
|---|---|---|---|---|----|---|-------|------------|-------|



Sample Image Used



© IGI 2020, International Gemological Institute

FD - 10 20



February 14, 2023 IGI Report Number LG566335858 Description LABORATORY GROWN DIAMOND Shape and Cutting Style ROUND BRILLIANT 10.99 - 11.07 X 6.67 MM Measurements **GRADING RESULTS** Carat Weight 5.00 CARATS Color Grade Е Clarity Grade VS 2 Cut Grade **EXCELLENT** 



#### ADDITIONAL GRADING INFORMATION

| Polish   | EXCELLEN |
|----------|----------|
| Symmetry | EXCELLEN |
|          |          |

Fluorescence NONE Inscription(s) (G) LG566335858

Comments: This Laboratory Grown Diamond was created by Chemical Vapor Deposition (CVD) growth process and may include post-growth treatment.

Type Ila