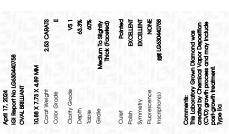

## LABORATORY GROWN DIAMOND REPORT

April 17, 2024

IGI Report Number LG630440758

Description LABORATORY GROWN

DIAMOND

E

Shape and Cutting Style OVAL BRILLIANT

Measurements 10.88 X 7.73 X 4.89 MM

**GRADING RESULTS** 

Carat Weight 2.53 CARATS

Color Grade

Clarity Grade VS 1

## ADDITIONAL GRADING INFORMATION

Polish **EXCELLENT** 

Symmetry **EXCELLENT** 

Fluorescence NONE

Inscription(s) (G) LG630440758

Comments: This Laboratory Grown Diamond was created by Chemical Vapor Deposition (CVD) growth process and may include post-growth treatment.

10.88 X 7.73 X 4.89 MM

GRADING RESULTS

Carat Weight

Color Grade

E

Clarity Grade

VS 1

60%

Pointed

63.3%

(G) LG630440758

## ADDITIONAL GRADING INFORMATION

45%

| Polish       | EXCELLENT |
|--------------|-----------|
| Symmetry     | EXCELLENT |
| Fluorescence | NONE      |

Comments: This Laboratory Grown Diamond was created by Chemical Vapor Deposition (CVD) growth process and may include post-growth treatment.