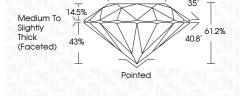

|
|------------|--------------------|-------------------|----------|------------------|
| Internally | Very Very          | Very              | Slightly | Included         |
| Flawless   | Slightly Included  | Slightly Included | Included |                  |

#### 00105

| CC | LOR | • |   |   |   |   |       |            |       |
|----|-----|---|---|---|---|---|-------|------------|-------|
| D  | Е   | F | G | Н | ı | J | Faint | Very Light | Light |



Sample Image Used



© IGI 2020, International Gemological Institute

FD - 10 20



April 16, 2024 IGI Report Number LG630440887 Description LABORATORY GROWN DIAMOND Shape and Cutting Style ROUND BRILLIANT 9.29 - 9.34 X 5.70 MM Measurements **GRADING RESULTS** Carat Weight 3.06 CARATS Color Grade Е Clarity Grade VVS 2 Cut Grade IDEAL



#### ADDITIONAL GRADING INFORMATION

Inscription(s)

| Polish       | EXCELLEN |
|--------------|----------|
| Symmetry     | EXCELLEN |
| Fluorescence | NON      |

(G) LG630440887

Comments: This Laboratory Grown Diamond was created by Chemical Vapor Deposition (CVD) growth process and may include post-growth treatment.