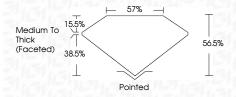

### PROPORTIONS

LG585309636

DIAMOND

**HEART BRILLIANT** 

2.09 CARATS

**EXCELLENT** 

**EXCELLENT** 

151 LG585309636

NONE

E

SI 2

LABORATORY GROWN

8.22 X 8.81 X 4.98 MM