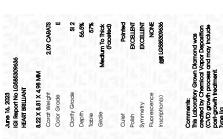

### LABORATORY GROWN DIAMOND REPORT

June 16, 2023

IGI Report Number

Description

Shape and Cutting Style

Measurements

**GRADING RESULTS** 

Carat Weight

Color Grade

Clarity Grade

ADDITIONAL GRADING INFORMATION

created by Chemical Vapor Deposition (CVD) growth

Polish

Symmetry

Fluorescence

Inscription(s)

Comments: This Laboratory Grown Diamond was

process and may include post-growth treatment. Type IIa

## LG585309636

Report verification at igi.org

### PROPORTIONS

LG585309636

DIAMOND

**HEART BRILLIANT** 

2.09 CARATS

**EXCELLENT** 

**EXCELLENT** 

151 LG585309636

NONE

E

SI 2

LABORATORY GROWN

8.22 X 8.81 X 4.98 MM