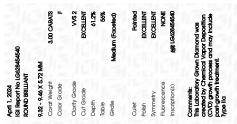

## LABORATORY GROWN DIAMOND REPORT

April 1, 2024

IGI Report Number LG628454540

Description LABORATORY GROWN

DIAMOND

Shape and Cutting Style ROUND BRILLIANT

Measurements 9.32 - 9.46 X 5.72 MM

**GRADING RESULTS** 

Carat Weight 3.00 CARATS

Color Grade

Clarity Grade VVS 2

Cut Grade EXCELLENT

ADDITIONAL GRADING INFORMATION

Polish **EXCELLENT** 

Symmetry **EXCELLENT** 

Fluorescence NONE

Inscription(s) (3) LG628454540

Comments: This Laboratory Grown Diamond was created by Chemical Vapor Deposition (CVD) growth process and may include post-growth treatment.

Type IIa