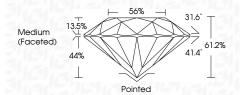

--|
| Internally | Very Very          | Very              | Slightly | Included         |
| Flawless   | Slightly Included  | Slightly Included | Included |                  |

#### COLOR

| COLOR |   |   |   |   |   |   |       |            |       |  |  |  |  |
|-------|---|---|---|---|---|---|-------|------------|-------|--|--|--|--|
| D     | Е | F | G | Н | 1 | J | Faint | Very Light | Light |  |  |  |  |



Sample Image Used



© IGI 2020, International Gemological Institute

FD - 10 20



#### LABORATORY GROWN DIAMOND REPORT

April 1, 2024 IGI Report Number

LG628454540

Description LABORATORY GROWN DIAMOND

Shape and Cutting Style ROUND BRILLIANT

Measurements 9.32 - 9.46 X 5.72 MM

GRADING RESULTS

Carat Weight 3,00 CARATS

Color Grade F

Clarity Grade VVS 2

Cut Grade EXCELLENT



#### ADDITIONAL GRADING INFORMATION

Polish EXCELLENT
Symmetry EXCELLENT

Fluorescence NONE Inscription(s) IGS LG628454540

Comments: This Laboratory Grown Diamond was created by Chemical Vapor Deposition (CVD) growth process and may include post-growth treatment.